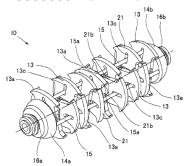

## High maintenance, moving mechanism capable of moving in multiple directions

High maintainability, moving mechanism capable of moving in multiple directions.

((IP No.: JP2022-085565, Admin No.: T22-013)