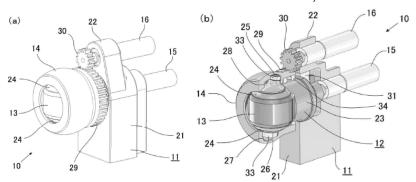

# Please let us know if there is any technology you are interested in!!

Small, high stiffness, low backlash wheels

A 2-way drive wheel that achieves small size, high rigidity, and low backlash.

(IP No.: JP2021-144398, Admin No.: T21-111)