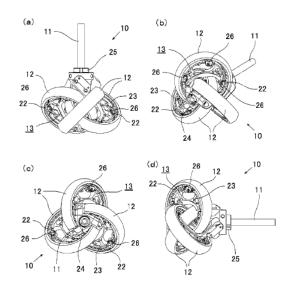

### High functionality, highperformance wheels and crawlers

Provides technology for wheels and crawlers

Composite type wheel having high running performance in step and groove

Composite type wheel with high running performance in steps and grooves and capable of moving in multiple directions. (IP No.: JP2022-085688、Admin No.: T22-014)